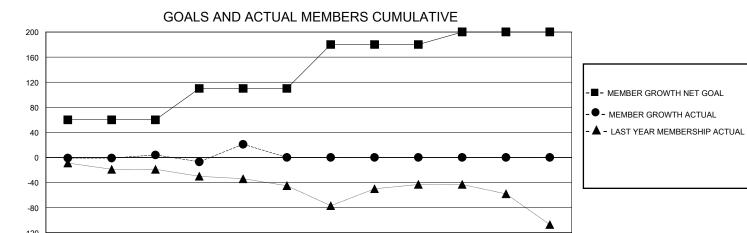

## District 16 J

GMT: LOCATION NEW JERSEY GMT CA

|               | Club          | s           |               | Members RESULTS FOR 2024-2025 |                        |                         |                                                    |  |
|---------------|---------------|-------------|---------------|-------------------------------|------------------------|-------------------------|----------------------------------------------------|--|
|               | RESULTS FOR   | R 2024-2025 |               |                               |                        |                         |                                                    |  |
| QUARTER       | NEW CLUB GOAL | NEW CLUBS   | DROPPED CLUBS | QUARTER MEMB                  | BER GROWTH NET<br>GOAL | MEMBER GROWTH<br>ACTUAL | DROPPED<br>MEMBERS ACTUAL<br>(including transfers) |  |
| JULY/AUG/SEPT | 0             | 1           | 1             | JULY/AUG/SEPT                 | 60                     | 48                      | 38                                                 |  |
| OCT/NOV/DEC   | 1             | 1           | 0             | OCT/NOV/DEC                   | 50                     | 47                      | 28                                                 |  |
| JAN/FEB/MAR   | 0             | 0           | 0             | JAN/FEB/MAR                   | 70                     | 0                       | 0                                                  |  |
| APR/MAY/JUNE  | 0             | 0           | 0             | APR/MAY/JUNE                  | 20                     | 0                       | 0                                                  |  |

## GOALS AND ACTUAL NEW CLUBS CUMULATIVE

JAN

| DROPPED CLUBS: 1          |    | 19 CLUBS OF 56 ADDED 1 OR MORE NEW MEMBERS | GENDER DISTRIBUTION             |              |   |
|---------------------------|----|--------------------------------------------|---------------------------------|--------------|---|
|                           |    |                                            | MALE                            | 779 (61.73%) |   |
|                           |    |                                            | FEMALE                          | 483 (38.27%) |   |
| DROPPED MEMBERS           |    |                                            |                                 | . ,          |   |
| DECEASED                  | 3  | CLICK HERE FOR CUMULATIVE                  | TOTAL FAMILY UNIT MEMBERS       |              | 0 |
| CLUB CANCELLED 0 OTHER 63 |    | MEMBERSHIP DATA                            | FAMILY MEMBERS PAYING HALF DUES |              | 0 |
|                           |    |                                            |                                 |              | U |
| TOTAL                     | 66 |                                            |                                 |              |   |