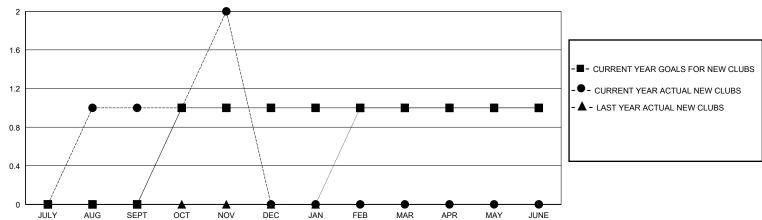

## District 16 J

GMT: LOCATION NEW JERSEY GMT CA

|               | Club          | s           |               | Members RESULTS FOR 2024-2025 |                        |                         |                                                    |  |
|---------------|---------------|-------------|---------------|-------------------------------|------------------------|-------------------------|----------------------------------------------------|--|
|               | RESULTS FOR   | R 2024-2025 |               |                               |                        |                         |                                                    |  |
| QUARTER       | NEW CLUB GOAL | NEW CLUBS   | DROPPED CLUBS | QUARTER MEMB                  | BER GROWTH NET<br>GOAL | MEMBER GROWTH<br>ACTUAL | DROPPED<br>MEMBERS ACTUAL<br>(including transfers) |  |
| JULY/AUG/SEPT | 0             | 1           | 1             | JULY/AUG/SEPT                 | 60                     | 48                      | 38                                                 |  |
| OCT/NOV/DEC   | 1             | 1           | 0             | OCT/NOV/DEC                   | 50                     | 47                      | 28                                                 |  |
| JAN/FEB/MAR   | 0             | 0           | 0             | JAN/FEB/MAR                   | 70                     | 0                       | 0                                                  |  |
| APR/MAY/JUNE  | 0             | 0           | 0             | APR/MAY/JUNE                  | 20                     | 0                       | 0                                                  |  |

## GOALS AND ACTUAL NEW CLUBS CUMULATIVE

JAN

| DROPPED CLUBS: 1          |    | 19 CLUBS OF 56 ADDED 1 OR MORE NEW MEMBERS | GENDER DISTRIBUTION             |              |   |
|---------------------------|----|--------------------------------------------|---------------------------------|--------------|---|
|                           |    |                                            | MALE                            | 779 (61.73%) |   |
|                           |    |                                            | FEMALE                          | 483 (38.27%) |   |
| DROPPED MEMBERS           |    |                                            |                                 | . ,          |   |
| DECEASED                  | 3  | CLICK HERE FOR CUMULATIVE                  | TOTAL FAMILY UNIT MEMBERS       |              | 0 |
| CLUB CANCELLED 0 OTHER 63 |    | MEMBERSHIP DATA                            | FAMILY MEMBERS PAYING HALF DUES |              | 0 |
|                           |    |                                            |                                 |              | U |
| TOTAL                     | 66 |                                            |                                 |              |   |